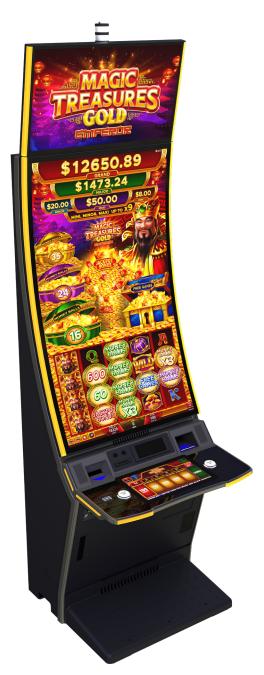

## Rise55™ Gaming Machine

Rise above the rest.

The Rise55™ was designed to showcase Multi-Level Progressive games on your floor, with improved displays, enhanced lighting and a more desirable footprint than similar cabinets. Seeing is believing with the crisp 55-inch Ultra High-Definition screen, set to a lower playfield for ultimate immersion. Enhanced side lighting creates an immediate attraction that generates flow and enlivens the entire area. Most importantly, the reduced footprint will make this the most flexible cabinet on your floor.

## **Benefits and Features**

- Displays
  - 55" Ultra High-Definition Screen
- Narrower bezel with a gentle C-Curve helps reduce glare
- Enhanced color gamut for improved player experience
- Larger 15.6" Dynamic Player Panel with Dual Bash buttons
- Enhanced Lighting
  - Side lighting feature for differentiated look
  - Showcase in-line and POD configurations
- Content
- Award-winning IGT MLP game library