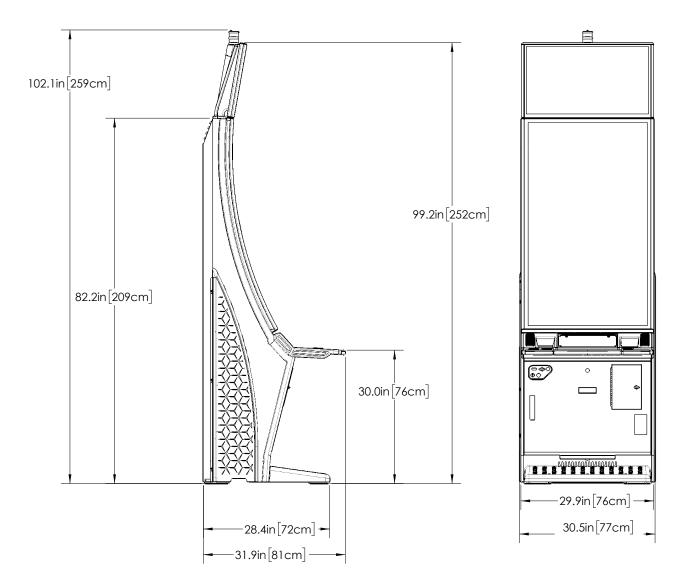

## IGT Rise55™ Gaming Machine

 $Weight - 402 \ lbs. \ (183 \ kg)$   $Projected \ footprint - 6.77 \ ft^2 \ (0.629 \ m^2)$ 

\*Slot stand not included

| Power Consumption |                   |
|-------------------|-------------------|
| 120V/60Hz         | 2.9A (336 Watts)  |
| 240V/50Hz         | 1.45A (319 Watts) |

<sup>\*</sup>Slot stand not included